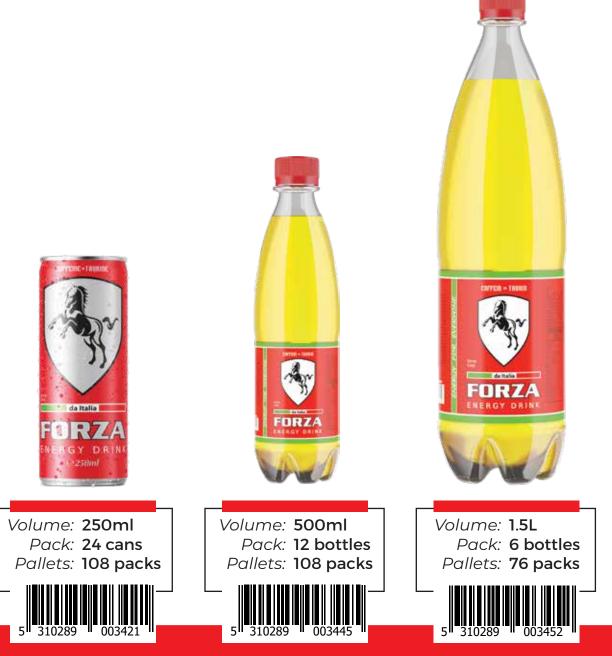

da Italia

# FORZA

Energy Drink made especially for moments of high physical and mental strain. It increases physical sustainability, focus and speed reaction; improves vigilance, emotional state and stimulates the metabolism. It's not preferred to be used by people sensitive to caffeine, diabetics, pregnat women and children, and people with heart desease. It's not preferred to be used in compound with alcohol. Ingredients: water, sugar, Wild sweetener (E 950, E 951, E952, E954), CO2, E330, Taurine max. 400mg / I, Caffeine max. 300mg / I, Natural aroma and taste of food coloring caramel E150d. Contain source of fellalanin. Canned with Na-benzoate max.150mg / I, K-sorbate max. 250 mg / I. Best before: See the mark on the bottom! Storage in a dry and cool place, protect from direct sunlight.