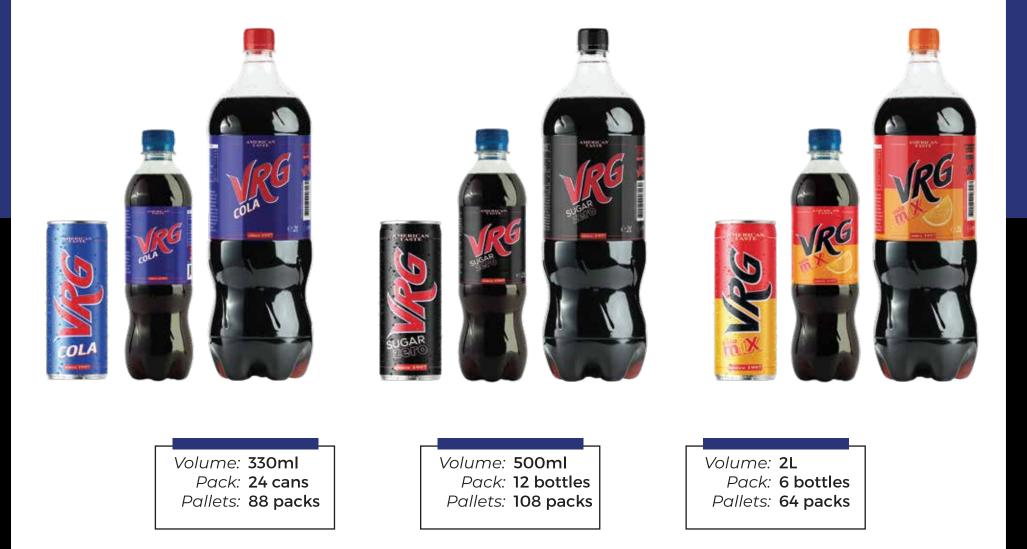

sunlight.







Energy Drink made especially for moments of high physical and mental strain. It increases physical sustainability, focus and speed reaction; improves vigilance, emotional state and stimulates the metabolism. It's not preferred to be used by people sensitive to caffeine, diabetics, pregnat women and children, and people with heart desease. It's not preferred to be used in compound with alcohol. Ingredients: water, sugar, CO<sub>2</sub>, flavor, taurine 10mg / 100ml, caffeine, 12mg / 100ml glucurolactone 10mg / 100ml, vitamins B5 and B6. Best before: See the mark on the bottom! Storage in a dry and cool place, protect from direct sunlight.







# MË AFËR FRUTAVE & VITAMINAVE





# MË AFËR FRUTAVE & VITAMINAVE













5 ll

rutta\

TAME





## **CARBONATED DRINKS**





## **CARBONATED DRINKS**



BBFCOMPANY.COM

+383 49 420 250

St. "Fantra" 01 70000 Ferizaj, Kosovë info@bbfcompany.com