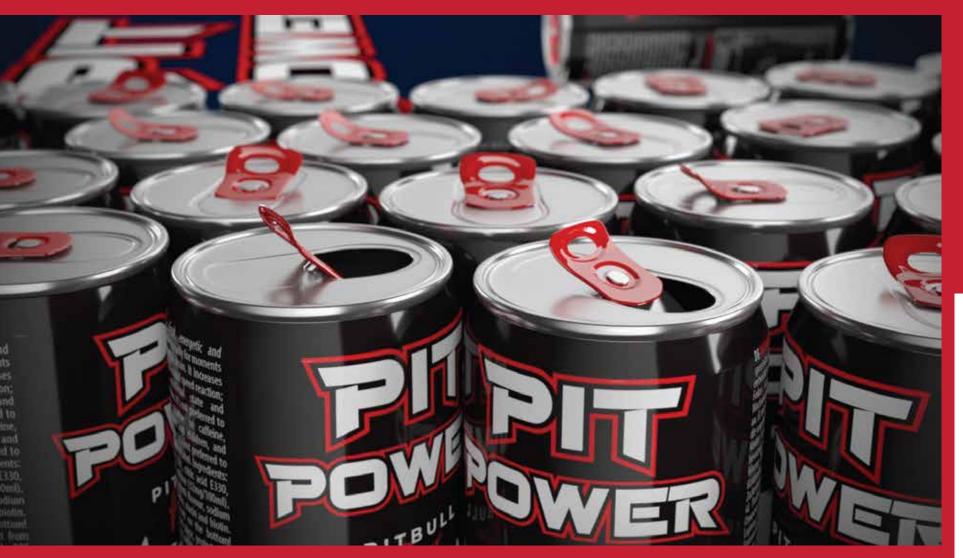

# POWER

Energy Drink made especially for moments of high physical and mental strain. It increases physical sustainability, focus and speed reaction; improves vigilance, emotional state and stimulates the metabolism. It's not preferred to be used by people sensitive to caffeine, diabetics, pregnat women and children, and people with heart desease. It's not preferred to be used in compound with alcohol. Ingredients: water, sugar, dextrose, CO2, citric acid E330, taurine (40mg/100ml), caffeine (32mg/100ml), caramel color 150a, tutti frutti flavour, sodium citrate E331, B5, B6 vitamin, niacin and biotin. Best before: See the mark on the bottom! Storage in a dry and cool place, protect from direct sunlight.

Volume: 250ml Pack: 24 cans Pallets: 108 packs

Energy Drink made especially for moments of high physical and mental strain. It increases physical sustainability, focus and speed reaction; improves vigilance, emotional state and stimulates the metabolism. It's not preferred to be used by people sensitive to caffeine, diabetics, pregnat women and children, and people with heart desease. It's not preferred to be used in compound with alcohol. Ingredients: water, sugar, stevia E960, CO<sub>2</sub>, citric acid E330, acidity regulators: sodium-citrate E331, flavouring, taurine max. 400mg/100ml, colour: ammonia caramel E150a, flavouring: caffeine max. 32mg/100ml, vitamins: niacin, B6, B12, inositol, salt, natrium besoate E211, kalium sorbate E202. Best before: See the mark on the bottom! Storage in a dry and cool place, protect from direct sunlight.