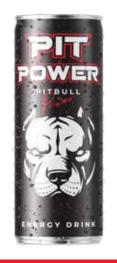

# POWER

Energy Drink made especially for moments of high physical and mental strain. It increases physical sustainability, focus and speed reaction; improves vigilance, emotional state and stimulates the metabolism. It's not preferred to be used by people sensitive to caffeine, diabetics, pregnat women and children, and people with heart desease. It's not preferred to be used in compound with alcohol. Ingredients: water, sugar, dextrose, CO2, citric acid E330, taurine (40mg/100ml), caffeine (32mg/100ml), caramel color 150a, tutti frutti flavour, sodium citrate E331, B5, B6 vitamin, niacin and biotin. Best before: See the mark on the bottom! Storage in a dry and cool place, protect from direct sunlight.

Volume: 250ml Pack: 24 cans Pallets: 108 packs

Energy Drink made especially for moments of high physical and mental strain. It increases physical sustainability, focus and speed reaction; improves vigilance, emotional state and stimulates the metabolism. It's not preferred to be used by people sensitive to caffeine, diabetics, pregnat women and children, and people with heart desease. It's not preferred to be used in compound with alcohol. Ingredients: water, sugar, stevia E960, CO<sub>2</sub>, citric acid E330, acidity regulators: sodium-citrate E331, flavouring, taurine max. 400mg/100ml, colour: ammonia caramel E150a, flavouring: caffeine max. 32mg/100ml, vitamins: niacin, B6, B12, inositol, salt, natrium besoate E211, kalium sorbate E202. Best before: See the mark on the bottom! Storage in a dry and cool place, protect from direct sunlight.