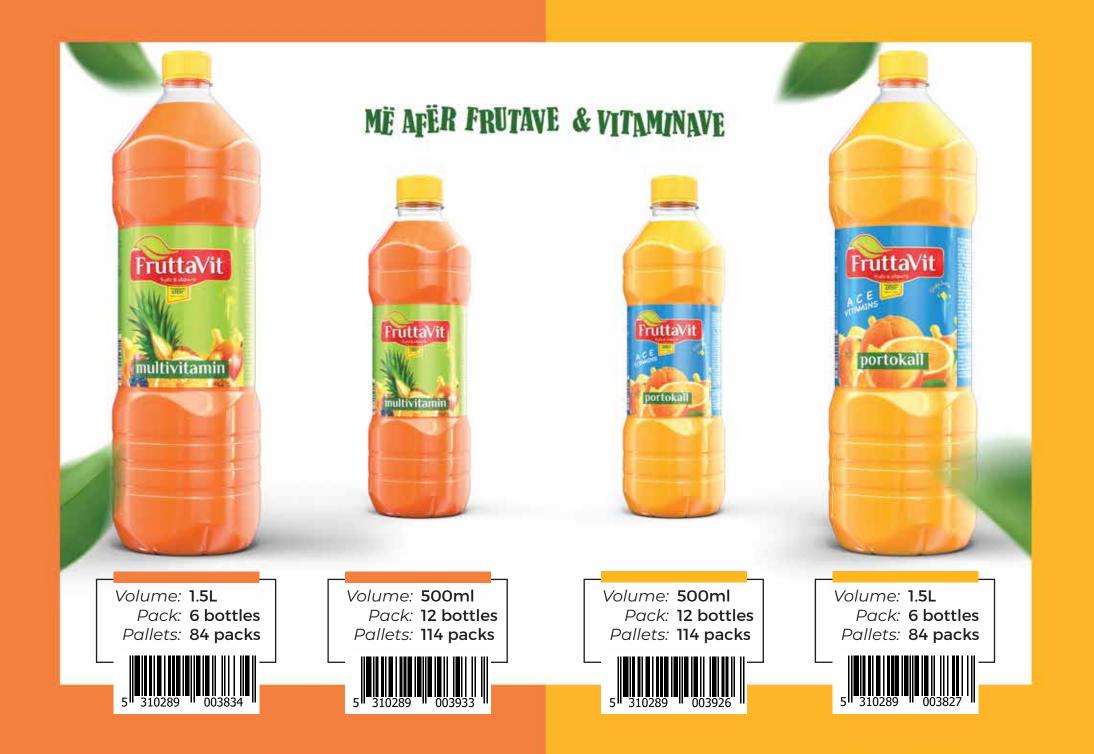

max.150mg / I, K-sorbate max. 250 mg / I. Best before: See the mark on the bottom! Storage in a dry and cool place, protect from direct sunlight.







Energy Drink made especially for moments of high physical and mental strain. It increases physical sustainability, focus and speed reaction; improves vigilance, emotional state and stimulates the metabolism. It's not preferred to be used by people sensitive to caffeine, diabetics, pregnat women and children, and people with heart desease. It's not preferred to be used in compound with alcohol. Ingredients: water, sugar, CO<sub>2</sub>, flavor, taurine 10mg / 100ml, caffeine, 12mg / 100ml glucurolactone 10mg / 100ml, vitamins B5 and B6. Best before: See the mark on the bottom! Storage in a dry and cool place, protect from direct sunlight.







# MË AFËR FRUTAVE & VITAMINAVE





# MË AFËR FRUTAVE & VITAMINAVE













5 ll

rutta\

TAME





## **CARBONATED DRINKS**





## **CARBONATED DRINKS**



BBFCOMPANY.COM

+383 49 420 250

St. "Fantra" 01 70000 Ferizaj, Kosovë info@bbfcompany.com