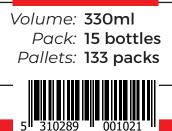

Volume: 250ml Pack: 24 cans Pallets: 108 packs

Energy Drink made especially for moments of high physical and mental strain. It increases physical sustainability, focus and speed reaction; improves vigilance, emotional state and stimulates the metabolism. It's not preferred to be used by people sensitive to caffeine, diabetics, pregnat women and children, and people with heart desease. It's not preferred to be used in compound with alcohol. Ingredients: water, sugar, stevia E960, CO<sub>2</sub>, citric acid E330, acidity regulators: sodium-citrate E331, flavouring, taurine max. 400mg/100ml, colour: ammonia caramel E150a, flavouring: caffeine max. 32mg/100ml, vitamins: niacin, B6, B12, inositol, salt, natrium besoate E211, kalium sorbate E202. Best before: See the mark on the bottom! Storage in a dry and cool place, protect from direct sunlight.