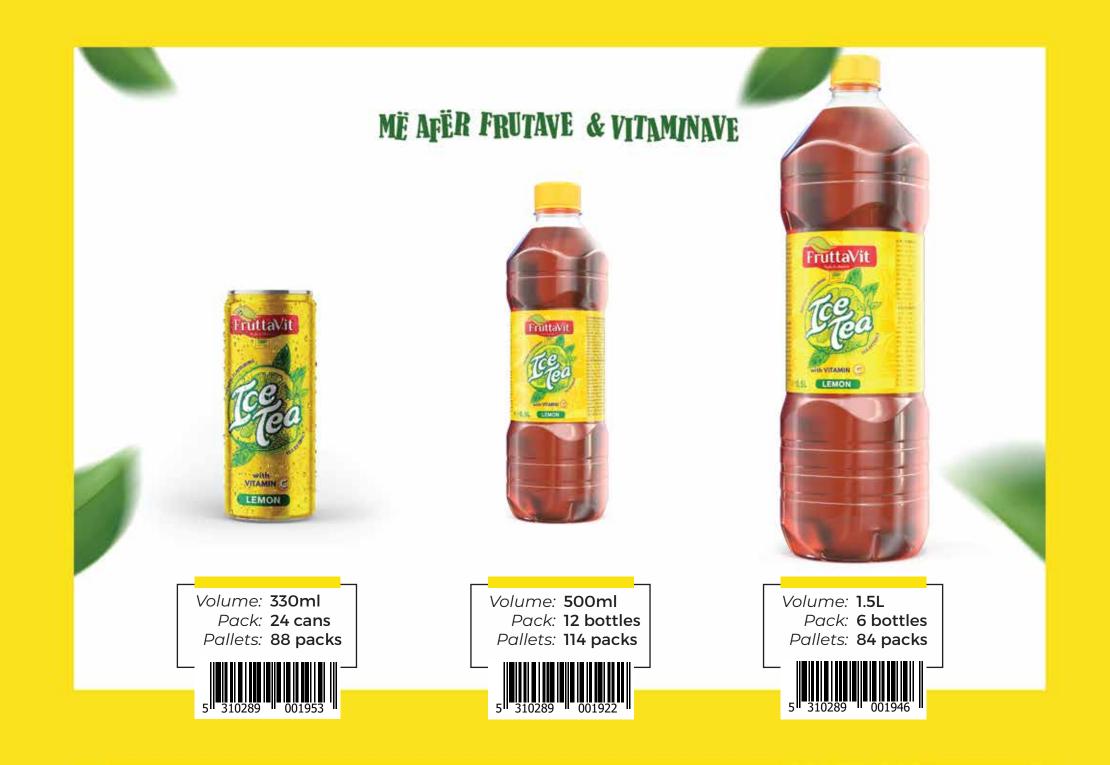

# MË AFËR FRUTAVE & VITAMINAVE

# MË AFËR FRUTAVE & VITAMINAVE

5 ll

rutta\

TAME