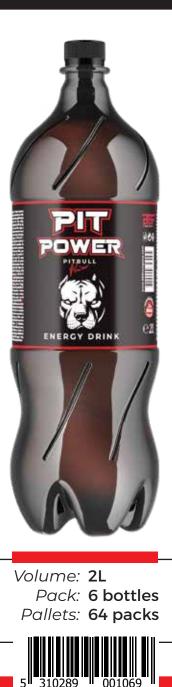

# POWER

Energy Drink made especially for moments of high physical and mental strain. It increases physical sustainability, focus and speed reaction; improves vigilance, emotional state and stimulates the metabolism. It's not preferred to be used by people sensitive to caffeine, diabetics, pregnat women and children, and people with heart desease. It's not preferred to be used in compound with alcohol. Ingredients: water, sugar, dextrose, CO2, citric acid E330, taurine (40mg/100ml), caffeine (32mg/100ml), caramel color 150a, tutti frutti flavour, sodium citrate E331, B5, B6 vitamin, niacin and biotin. Best before: See the mark on the bottom! Storage in a dry and cool place, protect from direct sunlight.