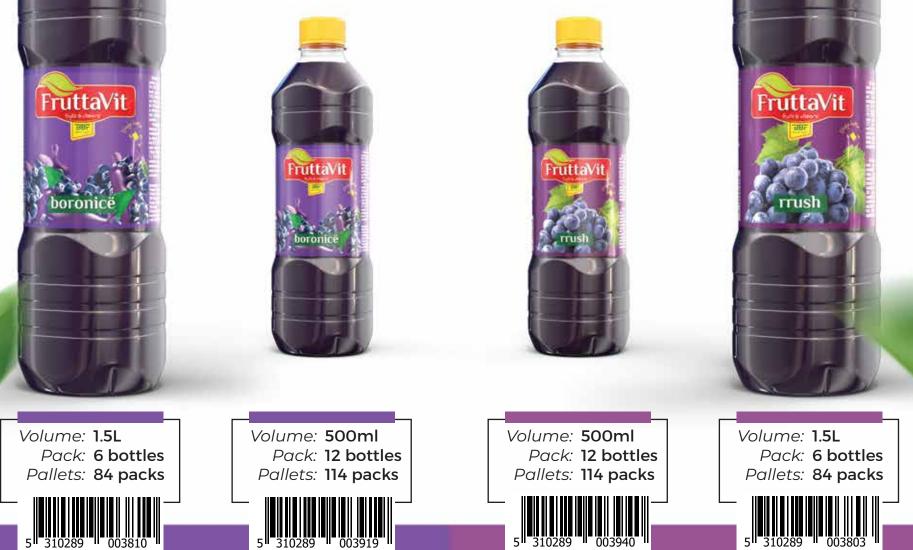

# MË AFËR FRUTAVE & VITAMINAVE

# MË AFËR FRUTAVE & VITAMINAVE

5 ll

rutta\

TAME