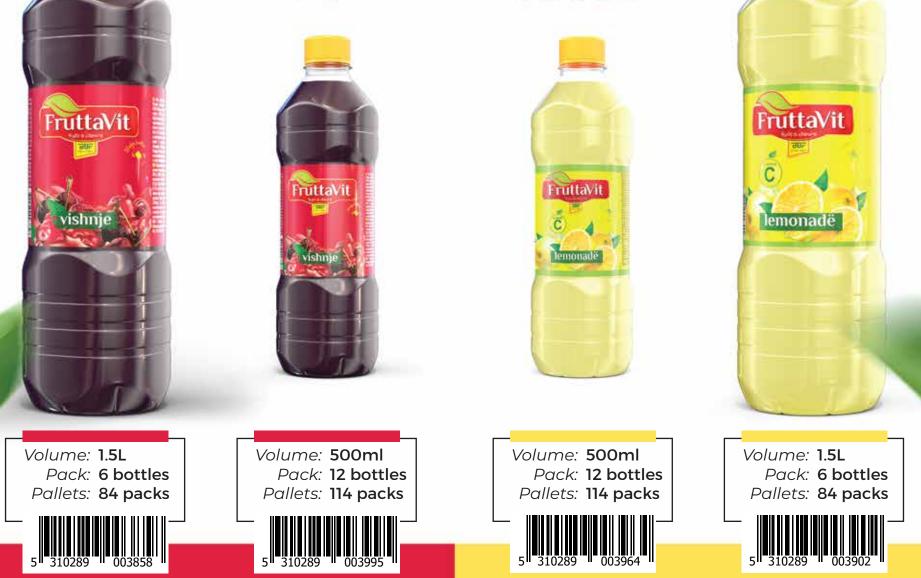

# MË AFËR FRUTAVE & VITAMINAVE

# MË AFËR FRUTAVE & VITAMINAVE

5 ll

rutta\

TAME