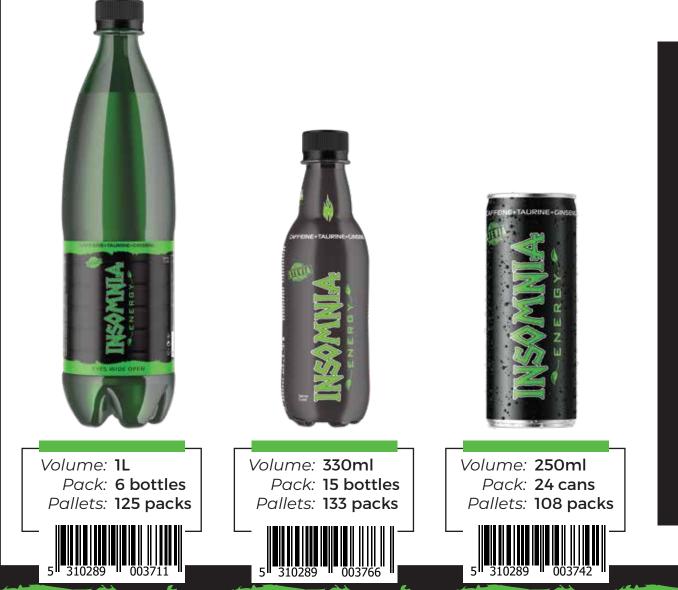

Energy Drink made especially for moments of high physical and mental strain. It increases physical sustainability, focus and speed reaction; improves vigilance, emotional state and stimulates the metabolism. It's not preferred to be used by people sensitive to caffeine, diabetics, pregnat women and children, and people with heart desease. It's not preferred to be used in compound with alcohol. Ingredients: water, sugar, CO<sub>2</sub>, flavor, taurine 10mg / 100ml, caffeine, 12mg / 100ml glucurolactone 10mg / 100ml, vitamins B5 and B6. Best before: See the mark on the bottom! Storage in a dry and cool place, protect from direct sunlight.