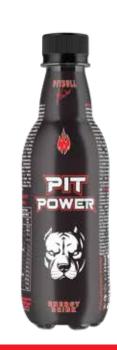

# POWER

Energy Drink made especially for moments of high physical and mental strain. It increases physical sustainability, focus and speed reaction; improves vigilance, emotional state and stimulates the metabolism. It's not preferred to be used by people sensitive to caffeine, diabetics, pregnat women and children, and people with heart desease. It's not preferred to be used in compound with alcohol. Ingredients: water, sugar, dextrose, CO2, citric acid E330, taurine (40mg/100ml), caffeine (32mg/100ml), caramel color 150a, tutti frutti flavour, sodium citrate E331, B5, B6 vitamin, niacin and biotin. Best before: See the mark on the bottom! Storage in a dry and cool place, protect from direct sunlight.

Volume: 250ml Pack: 24 cans Pallets: 108 packs

Energy Drink made especially for moments of high physical and mental strain. It increases physical sustainability, focus and speed reaction; improves vigilance, emotional state and stimulates the metabolism. It's not preferred to be used by people sensitive to caffeine, diabetics, pregnat women and children, and people with heart desease. It's not preferred to be used in compound with alcohol. Ingredients: water, sugar, stevia E960, CO<sub>2</sub>, citric acid E330, acidity regulators: sodium-citrate E331, flavouring, taurine max. 400mg/100ml, colour: ammonia caramel E150a, flavouring: caffeine max. 32mg/100ml, vitamins: niacin, B6, B12, inositol, salt, natrium besoate E211, kalium sorbate E202. Best before: See the mark on the bottom! Storage in a dry and cool place, protect from direct sunlight.