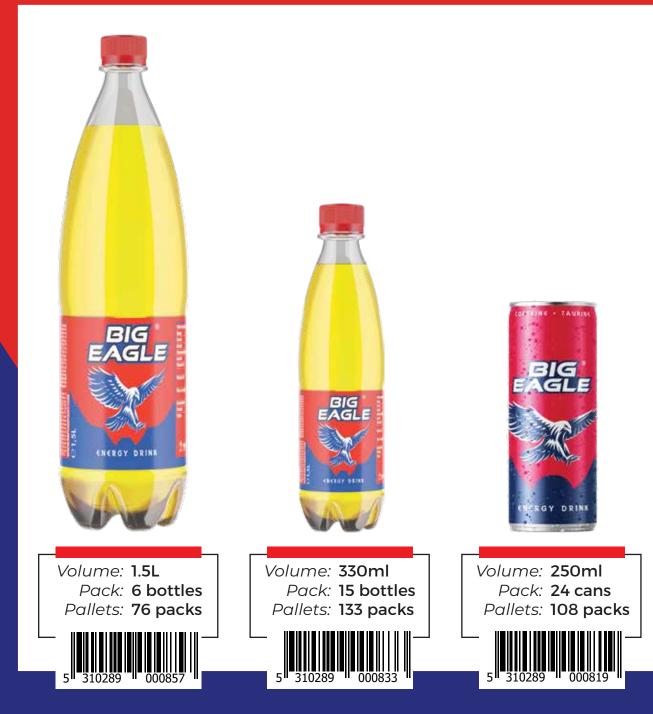

Volume: 250ml Pack: 24 cans Pallets: 108 packs

Energy Drink made especially for moments of high physical and mental strain. It increases physical sustainability, focus and speed reaction; improves vigilance, emotional state and stimulates the metabolism. It's not preferred to be used by people sensitive to caffeine, diabetics, pregnat women and children, and people with heart desease. It's not preferred to be used in compound with alcohol. Ingredients: water, sugar, stevia E960, CO<sub>2</sub>, citric acid E330, acidity regulators: sodium-citrate E331, flavouring, taurine max. 400mg/100ml, colour: ammonia caramel E150a, flavouring: caffeine max. 32mg/100ml, vitamins: niacin, B6, B12, inositol, salt, natrium besoate E211, kalium sorbate E202. Best before: See the mark on the bottom! Storage in a dry and cool place, protect from direct sunlight.