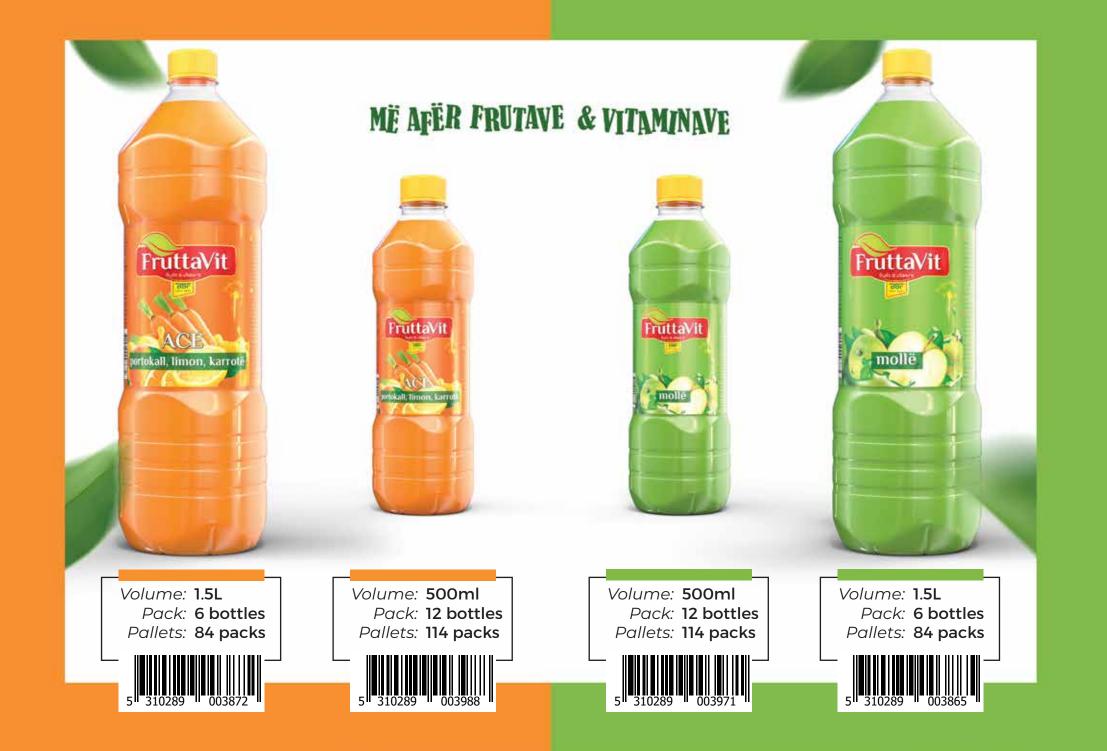

x.150mg / I, K-sorbate max. 250 mg / I. Best before: See the mark on the bottom! Storage in a dry and cool place, protect from direct sunlight.







Energy Drink made especially for moments of high physical and mental strain. It increases physical sustainability, focus and speed reaction; improves vigilance, emotional state and stimulates the metabolism. It's not preferred to be used by people sensitive to caffeine, diabetics, pregnat women and children, and people with heart desease. It's not preferred to be used in compound with alcohol. Ingredients: water, sugar, CO<sub>2</sub>, flavor, taurine 10mg / 100ml, caffeine, 12mg / 100ml glucurolactone 10mg / 100ml, vitamins B5 and B6. Best before: See the mark on the bottom! Storage in a dry and cool place, protect from direct sunlight.







# MË AFËR FRUTAVE & VITAMINAVE





# MË AFËR FRUTAVE & VITAMINAVE













5 ll

rutta\

TAME





## **CARBONATED DRINKS**





## **CARBONATED DRINKS**



BBFCOMPANY.COM

+383 49 420 250

St. "Fantra" 01 70000 Ferizaj, Kosovë info@bbfcompany.com